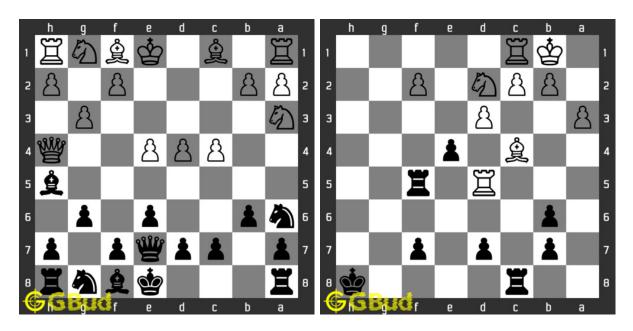

5. Gain Queen Level : Easy, Next Move : White URL : https://gbud.in/gc0qs64

6. Gain Bishop Level : Medium, Next Move : Black URL : https://gbud.in/gc0qs64