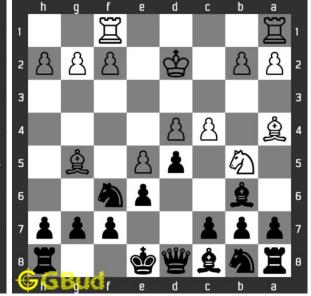

#### 3. Gain Rook

6

5

3

2

Level : Easy, Next Move : White URL : https://gbud.in/gc0qs64

4. Gain a piece Level : Easy, Next Move : White URL : https://gbud.in/gc0qs64

Access the latest version of this article at https://gbud.in/blog/game/chess/chess-puzzles/chess-gain-piece-puzzles-1-to-10.html