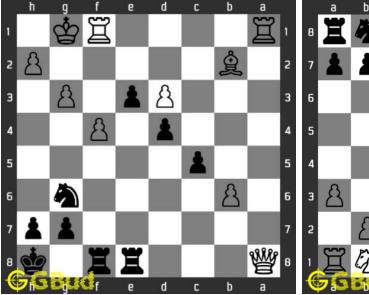

#### 1. Gain Queen

Level : Easy, Next Move : Black URL : https://gbud.in/gc0qs64

d h g 8 8 7 6 ₩Y 5 Ξ Δ ġ 8 Ø 8 ĝ З 8 පී 8 R Å 8 2