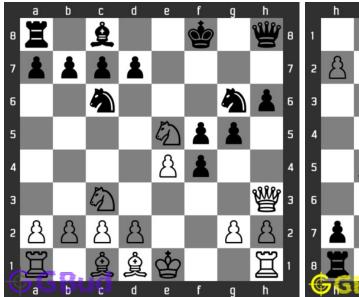

# **2.** Gain a piece Level : Easy, Next Move : White URL : https://gbud.in/gc0qs64

Ö

d

Б

E

2

8

 $\mathcal{D}$ 